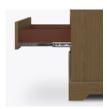

**Drawers** 

Are constructed with both dowel and mechanical fasteners for additional strength. Ball bearing removable slides are fully extendable.

Clothes Rod

Standard clothing rod may be attached at ADA height of 48" from the floor.