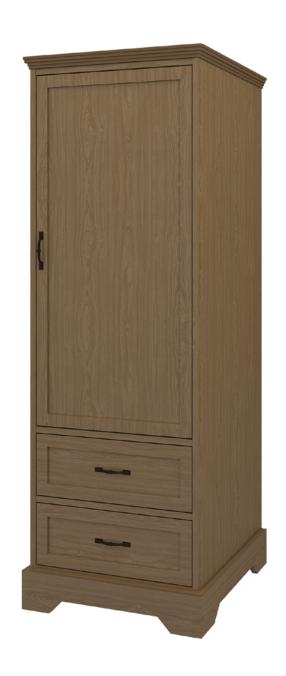

### Single Wardrobe 2 Drawers, 1 Door

Stately Dorchester combines traditional detailing with modern architectural lines, while providing plenty of storage. Suit your style by choosing from a variety of hardware options and make an impeccable impression in any resident or patient room. Raised cabinetry promises ease of cleaning below case goods.

Model: DOWR21R 25W 23.75D 71H