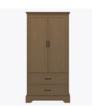

# dorchester

Single Wardrobe 2 Drawers, 1 Door

### Single Wardrobe 2 Drawers, 1 Door

Stately Dorchester combines traditional detailing with modern architectural lines, while providing plenty of storage. Suit your style by choosing from a variety of hardware options and make an impeccable impression in any resident or patient room. Raised cabinetry promises ease of cleaning below case goods.

Model: DOWR21R 25W 23.75D 71H