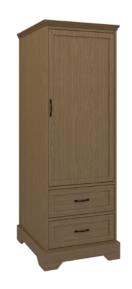

### Single Wardrobe 2 Drawers, 1 Door

Stately Dorchester combines traditional detailing with modern architectural lines, while providing plenty of storage. Suit your style by choosing from a variety of hardware options and make an impeccable impression in any resident or patient room. Raised cabinetry promises ease of cleaning below case goods.

Model: DOWR21R 25W 23.75D 71H