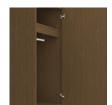

**Drawers** 

Are constructed with both dowel and mechanical fasteners for additional strength. Ball bearing removable slides are fully extendable.

Clothes Rod

Standard clothing rod may be attached at ADA height of 48" from the floor.